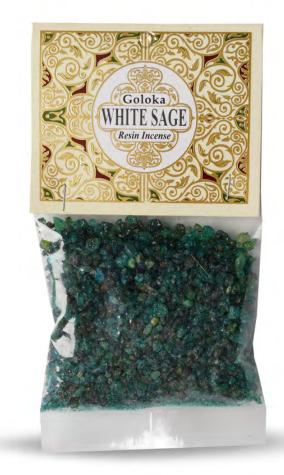

## Product Code

RI\_36343

Goloka White Sage Resin Incense

Barcode: 8906051436343

#### **Product Description**

The smoke emitted from resin incense have been used to clear negative energies for centuries and White Sage is particularlyuseful for purification and aiding sleep. When purchased in multiples of 12, you will receive 1 box containing 12 30g packetswith header card. Burn only with charcoal disks or metal resin burners. Do not ingest.